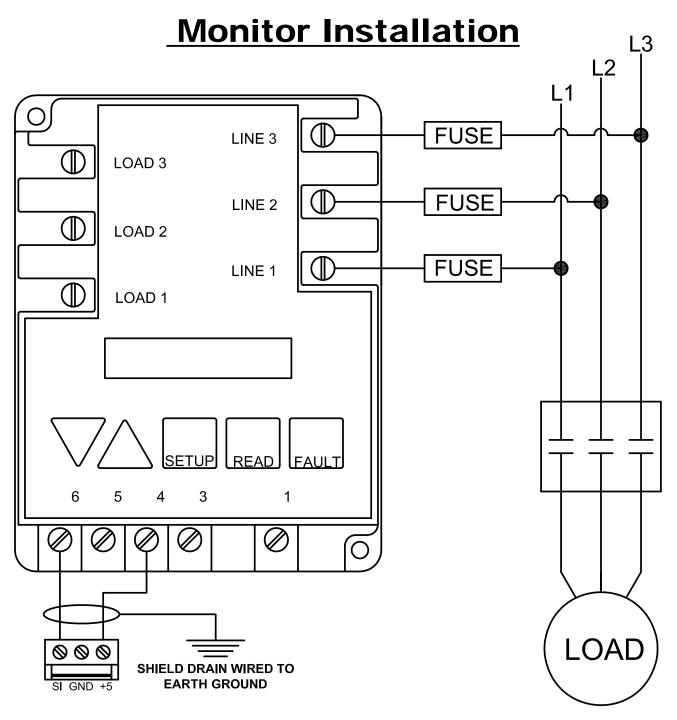

## **MCS-PHASE**

- 1. Press the green setup button to enter setup mode.
- 2. Setup LED will light.
- 3. Scroll through setup by pressing the setup button until you find Line Voltage. Use arrows to set parameters.
- 4. Scroll through setup by pressing the setup button until you find Control Mode. Use arrows to select OFF.